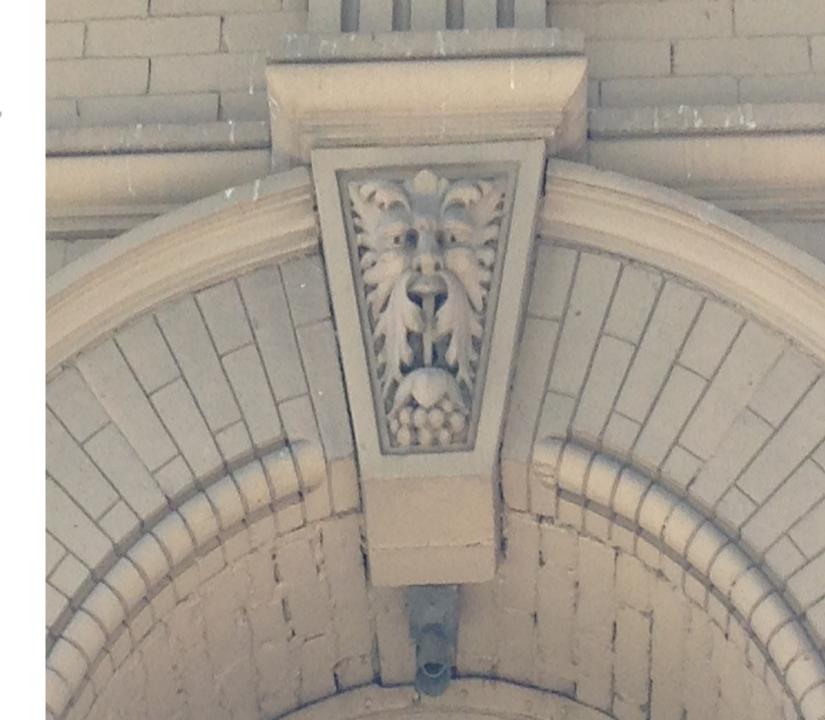

### What could possibly be that face?

It is a lion or a man. There are 2 possible angles to see this face. To make it a lion, you look at the man's mouse like a nose, the eye brows like the ear and the hole in the beard like the mouse.