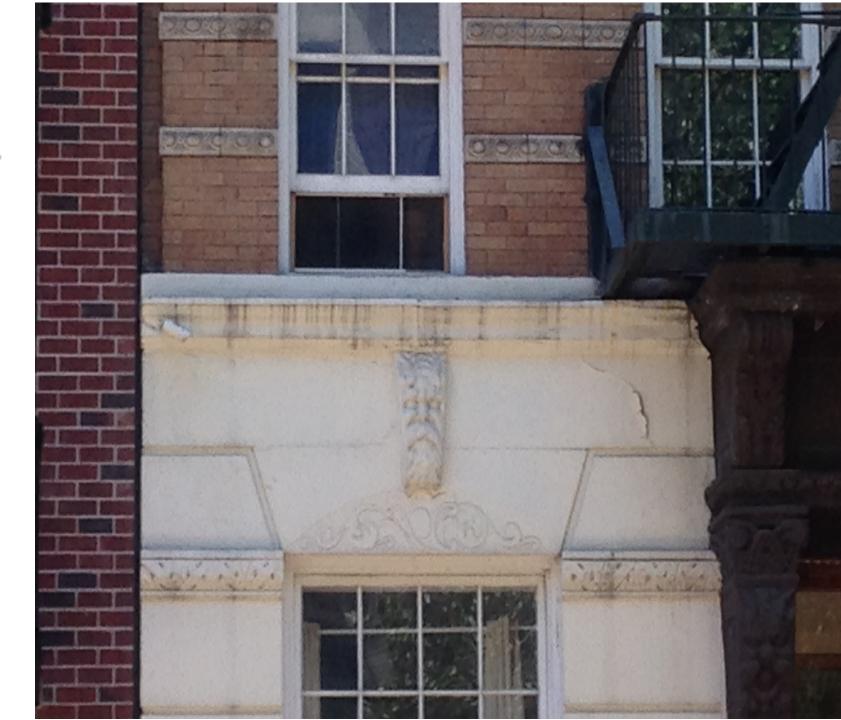

#### Where is the face?

It is right here. You might not have seen it from back there because it blinds in the white wall.

# Where is the face? What kind of face is it?

It is here. It also looks like it is a god or something like that, because of the ears it has, and how it has a long beard. Also because his head is flat and long