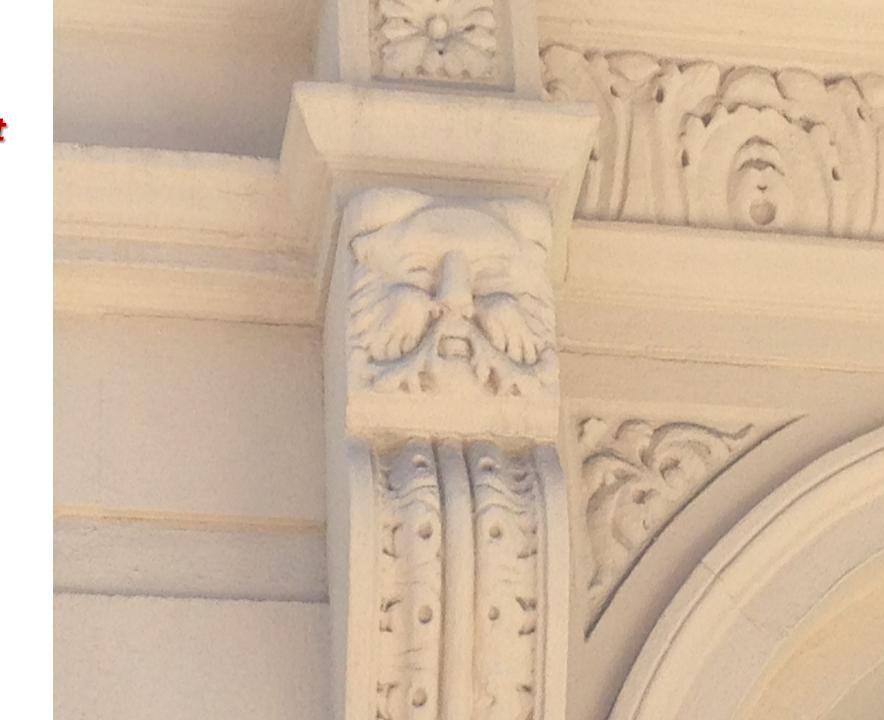

## How many faces are there?

There are 2 faces in the picture from before, but I will only show you 1. this one is an old man with huge cheeks. I do not know why, but he seems to have been shocked.

#### Where is the face?

It is right here. You might not have seen it from back there because it blinds in the white wall.