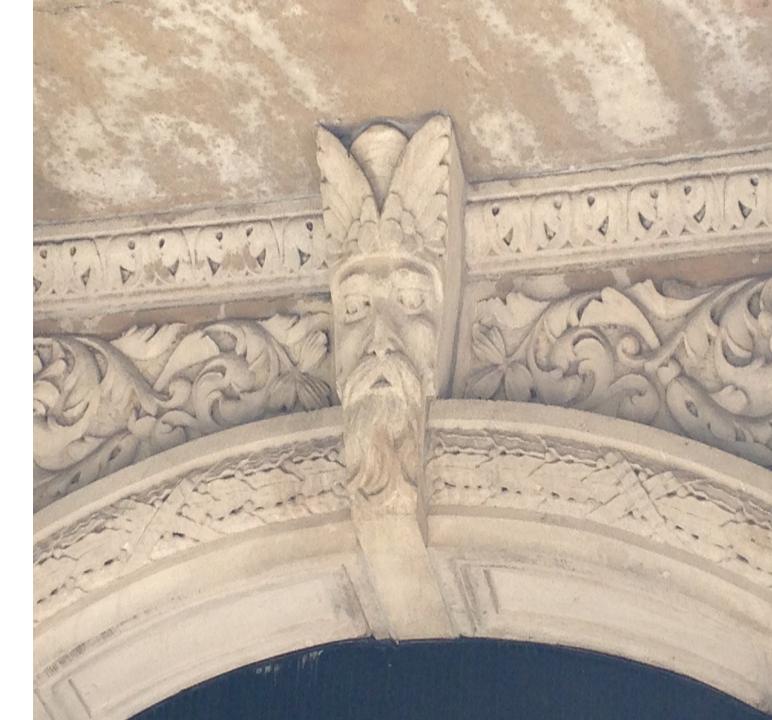

# Where is the face? What kind of face is it?

It is here. It also looks like it is a god or something like that, because of the ears it has, and how it has a long beard. Also because his head is flat and long