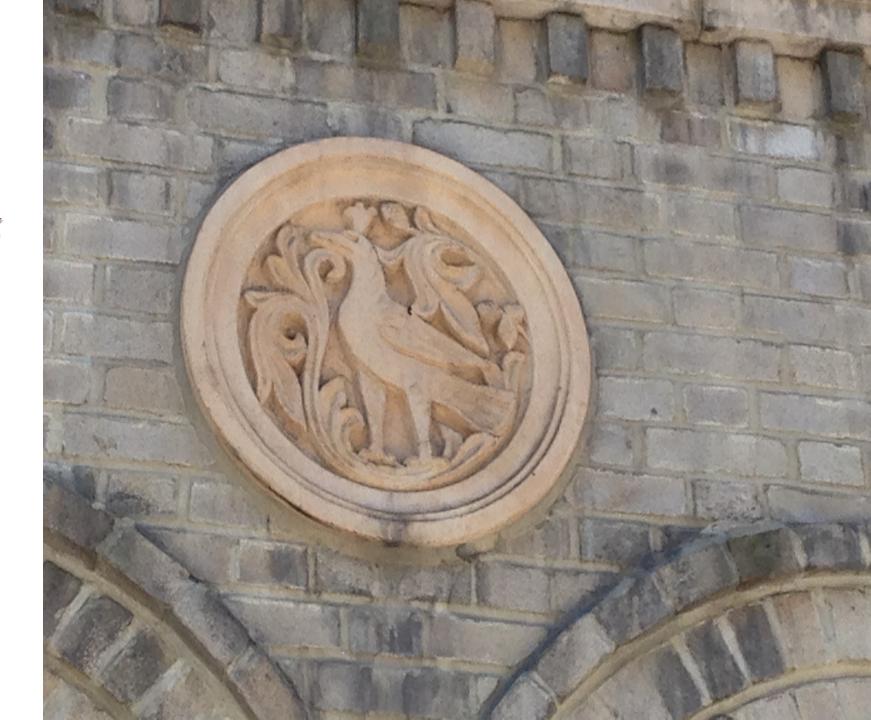

# What do you think it is?

It is a chicken. It must have been made a long time ago because the chicken is pretty weird. Also it has an okay look but there are marks and some cracks on it.