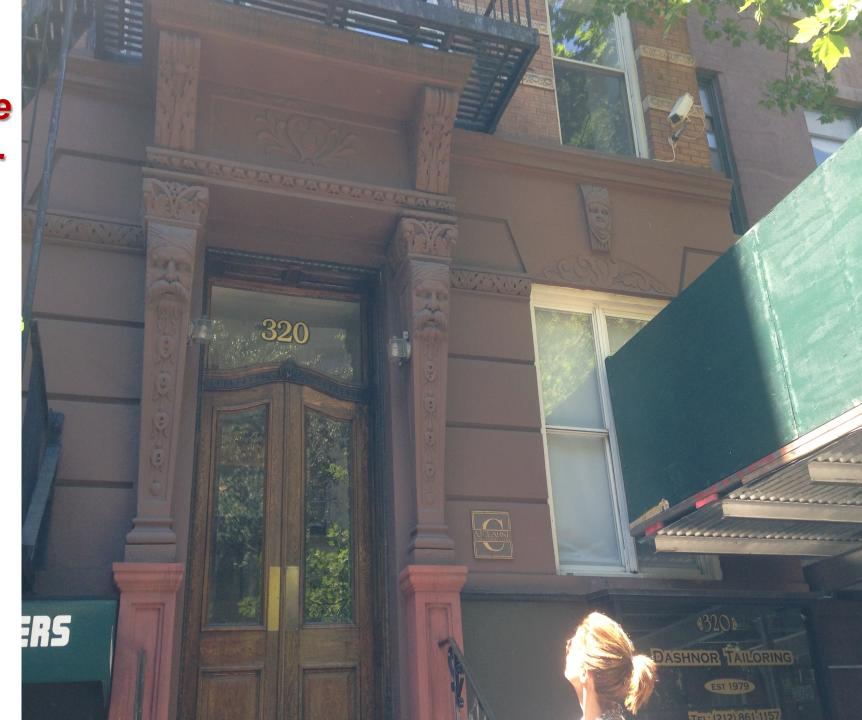

## How many faces are there?

There are 2 faces in the picture from before, but I will only show you 1. this one is an old man with huge cheeks. I do not know why, but he seems to have been shocked.

### What could possibly be that face?

It is a lion or a man. There are 2 possible angles to see this face. To make it a lion, you look at the man's mouse like a nose, the eye brows like the ear and the hole in the beard like the mouse.