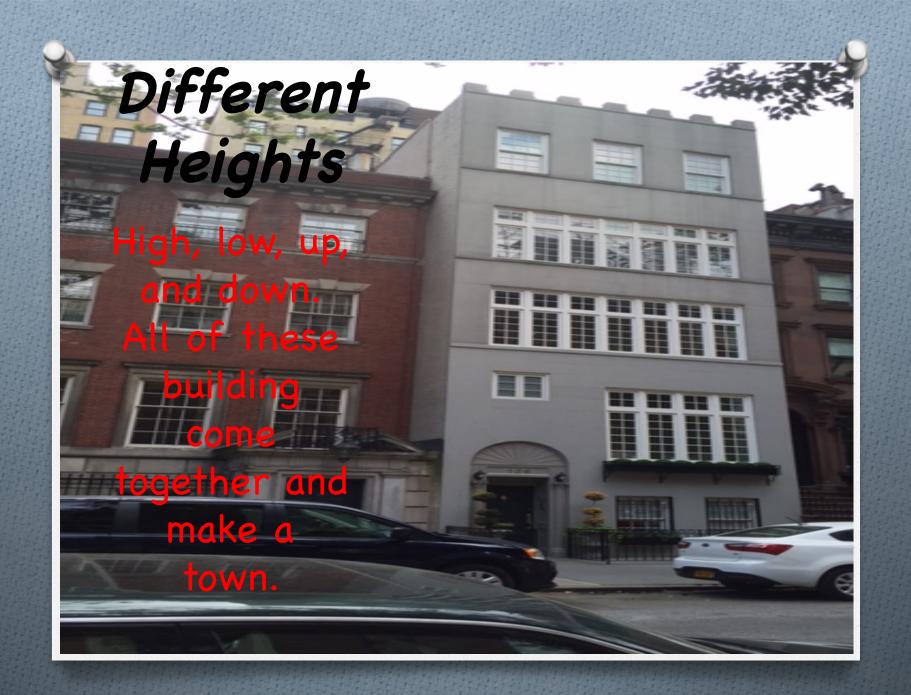

# Some Are Wider And Bigger

Big, wide, small, square all of these building's do their share.